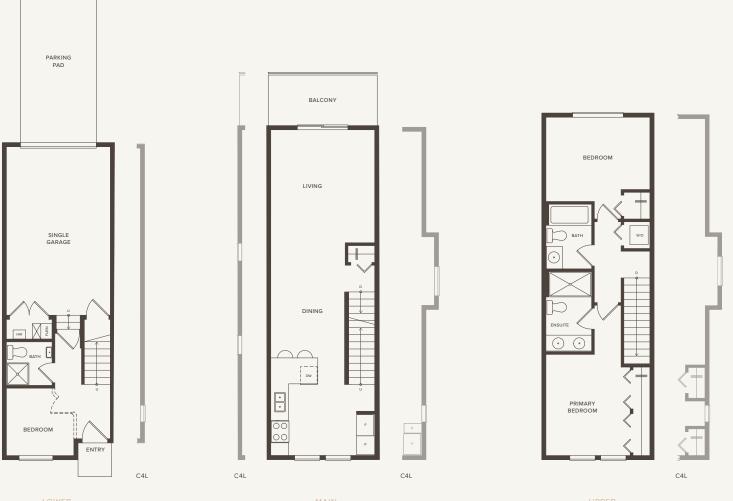

1257-1300 SQFT

THE

LOOP

The developer reserves the right to make modifications and changes to the building design, elevations, dimensions, specifications, features and prices without prior notification. Decks, patios, stairs and windows may vary based on site conditions. All sizes and dimensions are approximate and based on architectural measurements. Reverse and/or mirror plans occur throughout the development. Please see disclosure statement for specific offering once available. E. & O.E. Sales and Marketing by Fifth Avenue Real Estate Marketing Ltd. fifthave.ca 604-583-2212