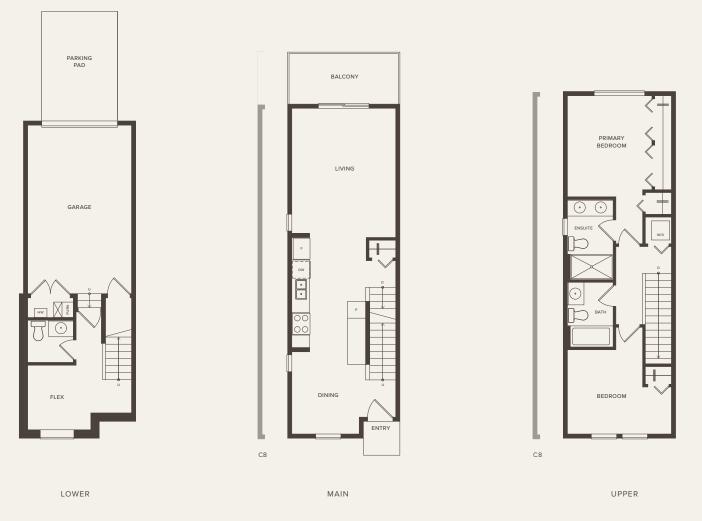

#### 4 BEDROOM + 2.5 BATH A • A2 • A3 • A4

#### 1522-1571 SQFT



THE

LOOP



## THE

1659-1715 SQFT





3 BEDROOM + 2.5 BATH **B** • **B1** • **B2** • **B3** 

### THE

1495-1535 SQFT



LOWER

The developer reserves the right to make modifications and changes to the building design, elevations, dimensions, specifications, features and prices without prior notification. Decks, patios, stairs and windows ma based on site conditions. All sizes and dimensions are approximate and based on architectural measurements. Reverse and/or mirror plans occur throughout the development. Please see disclosure statement for sp offering once available. E. & O.E. Sales and Marketing by Fifth Avenue Real Estate Marketing Ltd. fifthave.ca 604-583-2212

MAIN



# LOOP





1249-1273 SQFT



LOOP