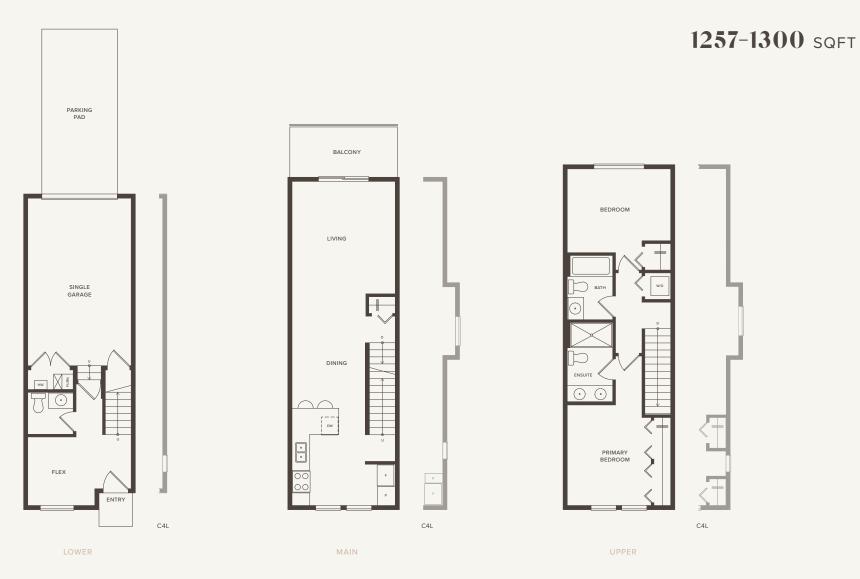

#### 4 BEDROOM + 2.5 BATH A • A2 • A3 • A4

#### 1522-1571 SQFT



THE

LOOP



## THE

1659-1715 SQFT





3 BEDROOM + 2.5 BATH **B** • **B1** • **B2** • **B3** 

### THE

1495-1535 SQFT



LOWER

The developer reserves the right to make modifications and changes to the building design, elevations, dimensions, specifications, features and prices without prior notification. Decks, patios, stairs and windows ma based on site conditions. All sizes and dimensions are approximate and based on architectural measurements. Reverse and/or mirror plans occur throughout the development. Please see disclosure statement for sp offering once available. E. & O.E. Sales and Marketing by Fifth Avenue Real Estate Marketing Ltd. fifthave.ca 604-583-2212

MAIN



# LOOP





1249-1273 SQFT



LOOP