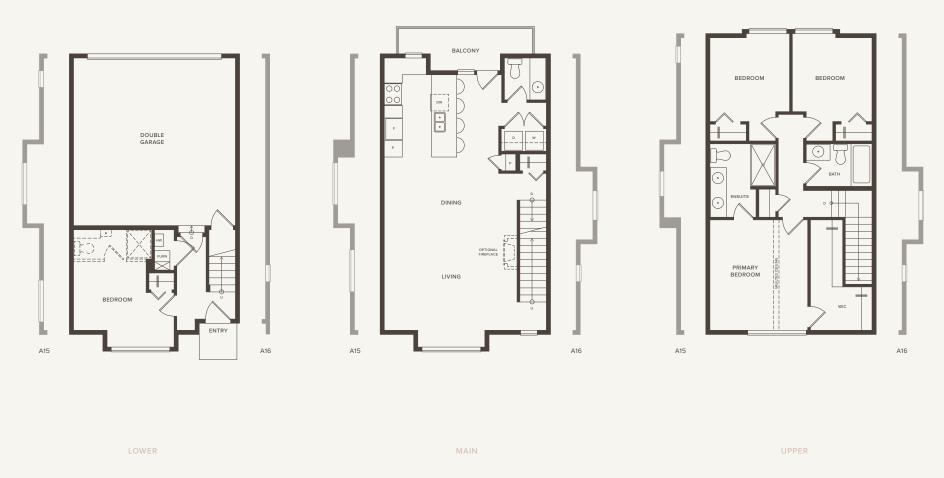

#### 4 BEDROOM + 2.5 BATH A • A2 • A3 • A4

#### 1522-1571 SQFT



THE

LOOP



## THE

1659-1715 SQFT





3 BEDROOM + 2.5 BATH **B** • **B1** • **B2** • **B3** 

### THE

1495-1535 SQFT



LOWER

The developer reserves the right to make modifications and changes to the building design, elevations, dimensions, specifications, features and prices without prior notification. Decks, patios, stairs and windows ma based on site conditions. All sizes and dimensions are approximate and based on architectural measurements. Reverse and/or mirror plans occur throughout the development. Please see disclosure statement for sp offering once available. E. & O.E. Sales and Marketing by Fifth Avenue Real Estate Marketing Ltd. fifthave.ca 604-583-2212

MAIN



# LOOP





1249-1273 SQFT



LOOP