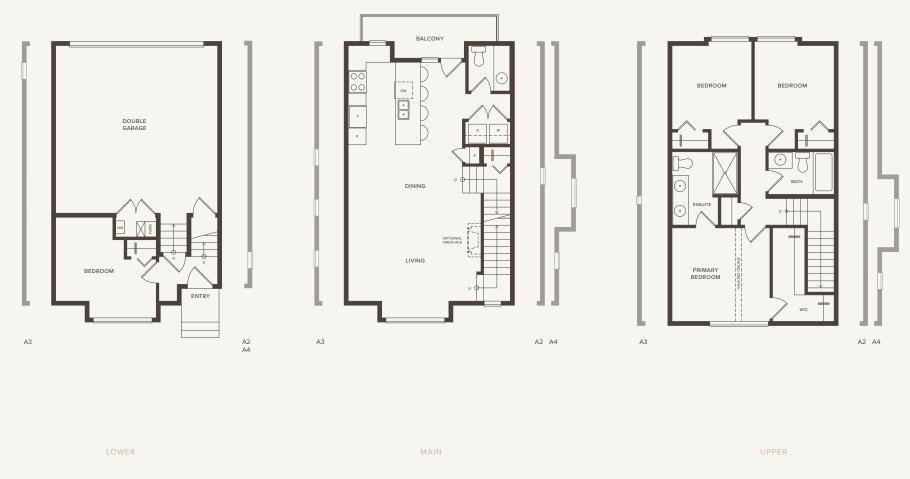

#### 4 BEDROOM + 2.5 BATH A • A2 • A3 • A4

#### 1522-1571 SQFT



THE

LOOP



## THE

1659-1715 SQFT





3 BEDROOM + 2.5 BATH **B** • **B1** • **B2** • **B3** 

### THE

1495-1535 SQFT



LOWER

The developer reserves the right to make modifications and changes to the building design, elevations, dimensions, specifications, features and prices without prior notification. Decks, patios, stairs and windows ma based on site conditions. All sizes and dimensions are approximate and based on architectural measurements. Reverse and/or mirror plans occur throughout the development. Please see disclosure statement for sp offering once available. E. & O.E. Sales and Marketing by Fifth Avenue Real Estate Marketing Ltd. fifthave.ca 604-583-2212

MAIN



# LOOP





1249-1273 SQFT



LOOP