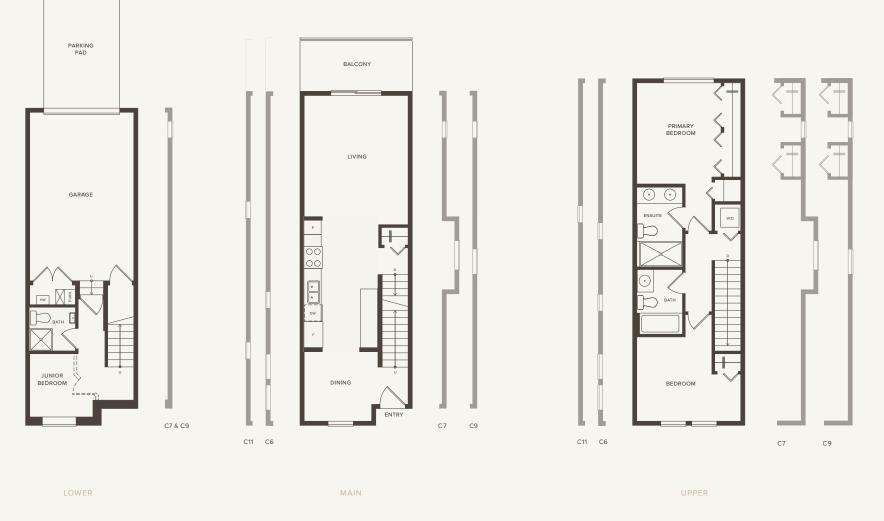

1249-1299 SQFT

THE

LOOP

The developer reserves the right to make modifications and changes to the building design, elevations, dimensions, specifications, features and prices without prior notification. Decks, patios, stairs and windows may vary based on site conditions. All sizes and dimensions are approximate and based on architectural measurements. Reverse and/or mirror plans occur throughout the development. Please see disclosure statement for specific offering once available. E. & O.E. Sales and Marketing by Fifth Avenue Real Estate Marketing Ltd. fifthave.ca 604-583-2212