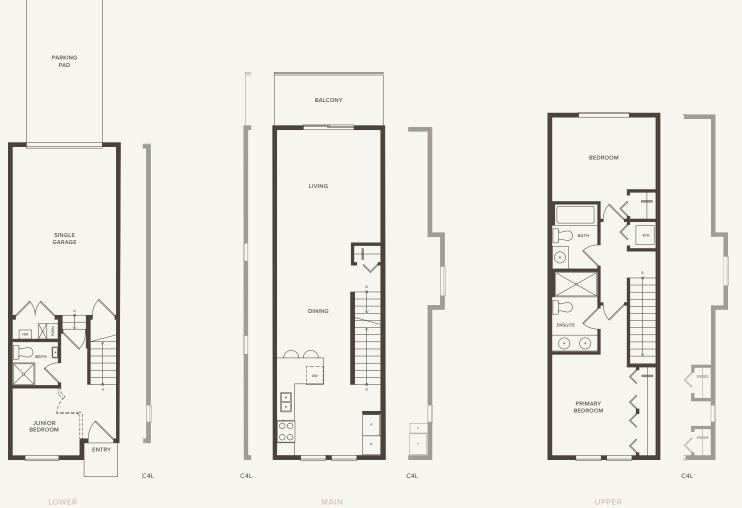

1257-1300 SQFT



THE

LOOP

The developer reserves the right to make modifications and changes to the building design, elevations, dimensions, specifications, features and prices without prior notification. Decks, patios, stairs and windows may vary based on site conditions. All sizes and dimensions are approximate and based on architectural measurements. Reverse and/or mirror plans occur throughout the development. Please see disclosure statement for specific offering once available. E. & O.E. Sales and Marketing by Fifth Avenue Real Estate Marketing Ltd. fifthave.ca 604-583-2212